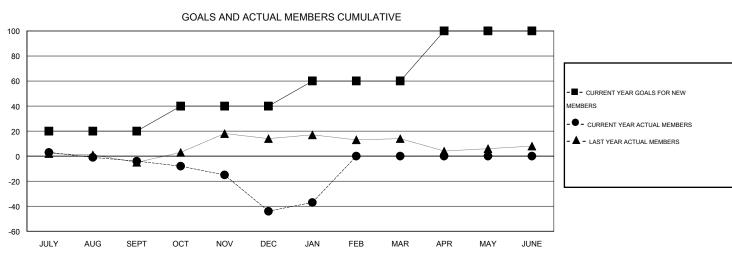

## **LOCATION WEST VIRGINIA**

GMT CA 1

|               |                  | Clubs               |                            |                             |                       |                    | Members               |                              |                             |  |
|---------------|------------------|---------------------|----------------------------|-----------------------------|-----------------------|--------------------|-----------------------|------------------------------|-----------------------------|--|
|               | RESU             | LTS FOR 2013-2014   |                            |                             | RESULTS FOR 2013-2014 |                    |                       |                              |                             |  |
| QUARTER       | NEW CLUB<br>GOAL | ACTUAL NEW<br>CLUBS | ACTUAL<br>DROPPED<br>CLUBS | ACTUAL NET<br>GAIN/<br>LOSS | QUARTER               | NEW MEMBER<br>GOAL | ACTUAL NEW<br>MEMBERS | ACTUAL<br>DROPPED<br>MEMBERS | ACTUAL NET<br>GAIN/<br>LOSS |  |
| JULY/AUG/SEPT | 0                | 0                   | 0                          | 0                           | JULY/AUG/SEPT         | 20                 | 10                    | 14                           | -4                          |  |
| OCT/NOV/DEC   | 0                | 0                   | 2                          | -2                          | OCT/NOV/DEC           | 20                 | 19                    | 59                           | -40                         |  |
| JAN/FEB/MAR   | 0                | 0                   | 0                          | 0                           | JAN/FEB/MAR           | 20                 | 10                    | 3                            | 7                           |  |
| APR/MAY/JUNE  | 1                | 0                   | 0                          | 0                           | APR/MAY/JUNE          | 40                 | 0                     | 0                            | 0                           |  |